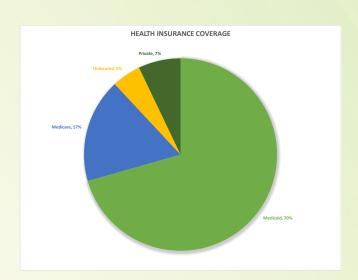

# **Individuals Served FY 20**

| Group Served                                                      | Adults | Children |
|-------------------------------------------------------------------|--------|----------|
| Adults with Mental Illness or Children with Emotional Disturbance | 6350   | 2014     |
| Both Mental Illness and Developmental Disability                  | 623    | 612      |
| Individuals with an Intellectual/ Developmental Disability        | 888    | 578      |
| All/Total (distinct individuals)                                  | 8037   | 3363     |