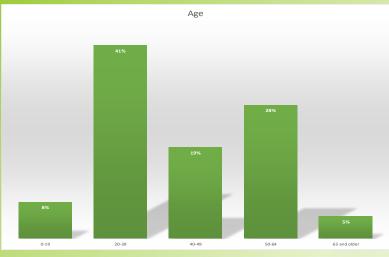

# **Individuals Served FY 20**

| Group Served                                                      | Adults | Children |
|-------------------------------------------------------------------|--------|----------|
| Adults with Mental Illness or Children with Emotional Disturbance | 6350   | 2014     |
| Both Mental Illness and Developmental Disability                  | 623    | 612      |
| Individuals with an Intellectual/ Developmental Disability        | 888    | 578      |
| All/Total (distinct individuals)                                  | 8037   | 3363     |