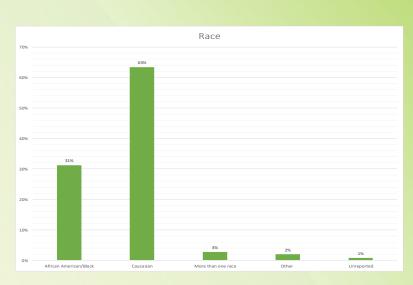

# **Individuals Served FY 20**

| Group Served                                                      | Adults | Children |
|-------------------------------------------------------------------|--------|----------|
| Adults with Mental Illness or Children with Emotional Disturbance | 6350   | 2014     |
| Both Mental Illness and Developmental Disability                  | 623    | 612      |
| Individuals with an Intellectual/ Developmental Disability        | 888    | 578      |
| All/Total (distinct individuals)                                  | 8037   | 3363     |