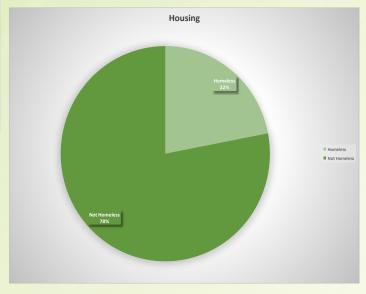

# **Individuals Served FY 20**

| Group Served                                                      | Adults | Children |
|-------------------------------------------------------------------|--------|----------|
| Adults with Mental Illness or Children with Emotional Disturbance | 6350   | 2014     |
| Both Mental Illness and Developmental Disability                  | 623    | 612      |
| Individuals with an Intellectual/ Developmental Disability        | 888    | 578      |
| All/Total (distinct individuals)                                  | 8037   | 3363     |