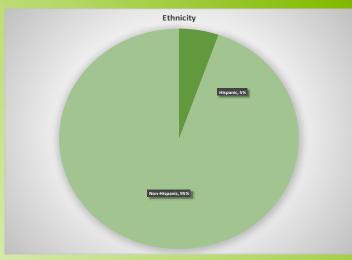

# **Individuals Served FY 20**

| Group Served                                                      | Adults | Children |
|-------------------------------------------------------------------|--------|----------|
| Adults with Mental Illness or Children with Emotional Disturbance | 6350   | 2014     |
| Both Mental Illness and Developmental Disability                  | 623    | 612      |
| Individuals with an Intellectual/ Developmental Disability        | 888    | 578      |
| All/Total (distinct individuals)                                  | 8037   | 3363     |