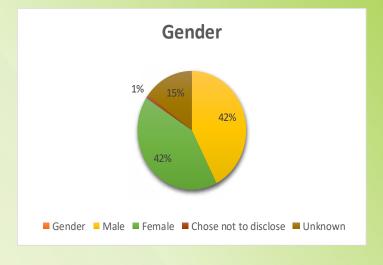

# **Individuals Served FY 20**

| Group Served                                                      | Adults | Children |
|-------------------------------------------------------------------|--------|----------|
| Adults with Mental Illness or Children with Emotional Disturbance | 6350   | 2014     |
| Both Mental Illness and Developmental Disability                  | 623    | 612      |
| Individuals with an Intellectual/ Developmental Disability        | 888    | 578      |
| All/Total (distinct individuals)                                  | 8037   | 3363     |